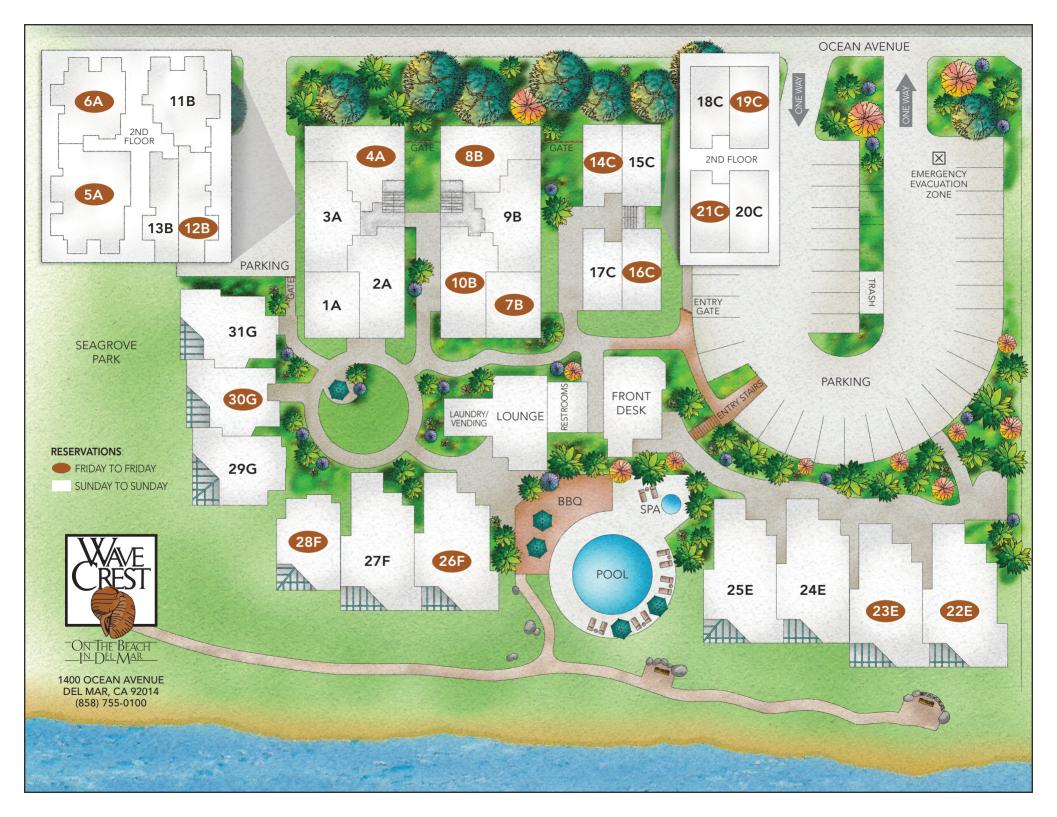

### For Surf Season Full Week Use Periods 2024/2025 Use Year (September 13, 2024 – July 20, 2025)

| The Use Periods for These Suites Begin and End Fridays |                                                                                                                                      |  |  |  |  |  |
|--------------------------------------------------------|--------------------------------------------------------------------------------------------------------------------------------------|--|--|--|--|--|
| Studio:<br>One Bedroom:<br>Two Bedroom:                | 7B, 12B, 14C, 16C, 19C, 21C<br>4A, 6A, 8B, 10B, 28F, 30G<br>5A*, 22E, 23E, 26F<br>Note: 5A has one (1) bathroom only and is upstairs |  |  |  |  |  |
| The Use Periods for These Suites Begin and End Sundays |                                                                                                                                      |  |  |  |  |  |
| Studio:<br>One Bedroom:<br>Two Bedroom:                | 1A, 13B, 15C, 17C, 18C, 20C<br>2A, 3A, 9B, 11B, 29G, 31G<br>24E, 25E, 27F                                                            |  |  |  |  |  |

## 2024/2025 Reservation Request

**Week Choice** 

**Preferred** 

|                                                                              | Account #:               |     |            |     |             | Type of Unit:                                                                                |  |  |  |
|------------------------------------------------------------------------------|--------------------------|-----|------------|-----|-------------|----------------------------------------------------------------------------------------------|--|--|--|
| On The Beach  IN DEL MAR                                                     | Owner Name               | e:  |            |     |             | Priority Color:                                                                              |  |  |  |
| Request Unit  (Please list in order of preference for appropriate unit type) |                          |     |            |     |             |                                                                                              |  |  |  |
| Sun-Sun:                                                                     | 312B<br>1A13B _          | 15C | _          |     | <del></del> | <b>1 Bedroom</b> Fri-Fri:4A6A8B10B28F30G Sun-Sun:2A3A9B11B29G31G                             |  |  |  |
| 2 Bedroom                                                                    | ts have Murph<br>\*22E   |     | 26F        |     |             | It is more important to fulfill my requested (select one):  □ Date/Week Number □ Unit Number |  |  |  |
|                                                                              | 24E25E<br>ne (1) bathroo |     | d is upsta | irs |             |                                                                                              |  |  |  |