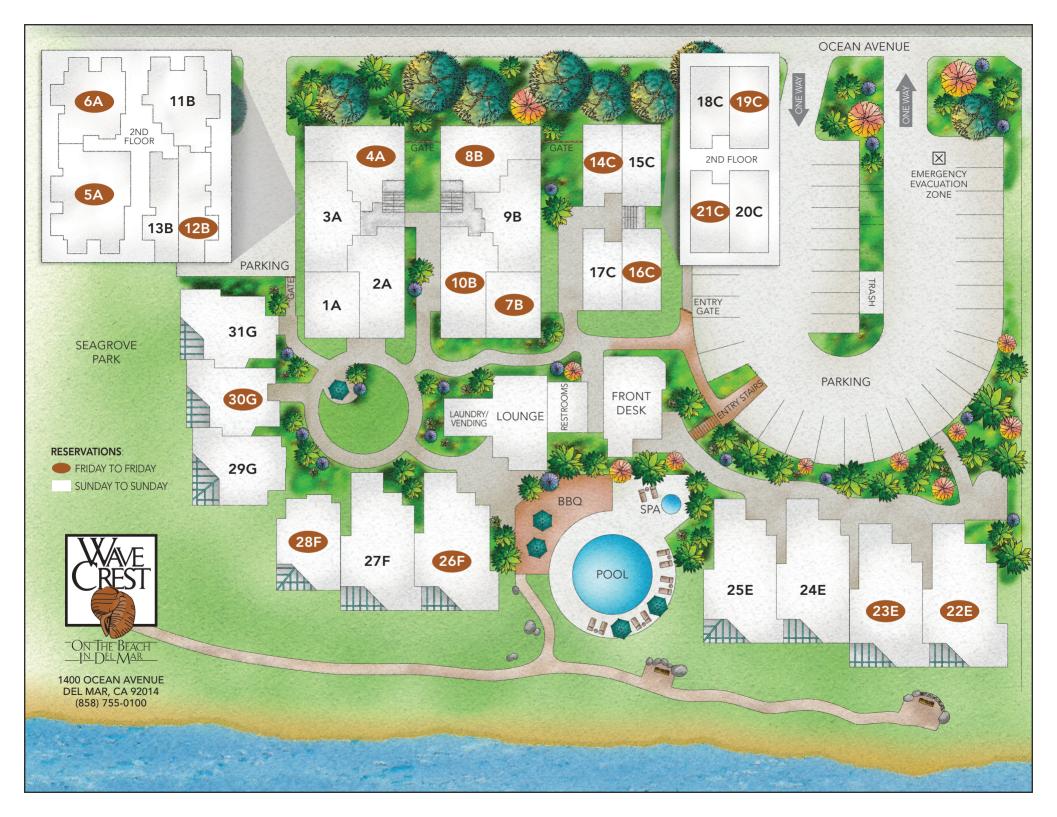

## For Surf Season Full Week Use Periods 2023/2024 Use Year (September 15, 2023 – July 21, 2024)

| The Use Periods for These Suites Begin and End Fridays |                                                                                                                                      |  |  |  |  |
|--------------------------------------------------------|--------------------------------------------------------------------------------------------------------------------------------------|--|--|--|--|
| Studio:<br>One Bedroom:<br>Two Bedroom:                | 7B, 12B, 14C, 16C, 19C, 21C<br>4A, 6A, 8B, 10B, 28F, 30G<br>5A*, 22E, 23E, 26F<br>Note: 5A has one (1) bathroom only and is upstairs |  |  |  |  |
| The Use Periods for These Suites Begin and End Sundays |                                                                                                                                      |  |  |  |  |
| Studio:<br>One Bedroom:<br>Two Bedroom:                | 1A, 13B, 15C, 17C, 18C, 20C<br>2A, 3A, 9B, 11B, 29G, 31G<br>24E, 25E, 27F                                                            |  |  |  |  |

<sup>\*</sup>Note that 29G, 30G, 31G, 24E and 25E will be under renovation from 10/6/23 – 11/19/23 and unavailable for occupancy.

All Reservations will be processed randomly, from either Red or Blue groups. Reservations will begin according to the following timelines: